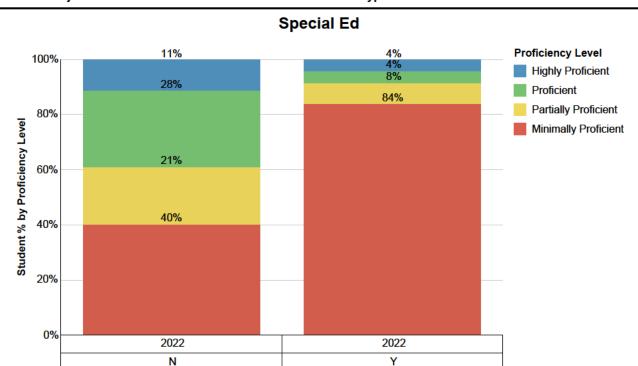

Special Ed / Assessment School Year

|                      | Special Ed |            |  |
|----------------------|------------|------------|--|
| # of Students        | N          | Υ          |  |
|                      | 2022       | 2022       |  |
| Highly Proficient    | <u>61</u>  | <u>5</u>   |  |
| Proficient           | <u>151</u> | <u>5</u>   |  |
| Partially Proficient | <u>112</u> | <u>9</u>   |  |
| Minimally Proficient | <u>219</u> | <u>99</u>  |  |
| Total                | <u>543</u> | <u>118</u> |  |

#### **Report Description**

The District – Assessment Summary Proficiency Distr bution by Special Population by Year report graphically compares the percent of students within each proficiency band (with performance indicators) for the prior 3 years of assessments by each Gender and Assessment Year for the selected assessment, subject and most recent assessment year. A separate crosstab the numeric count of students for each proficiency level band for each Admin School for the 3 years of assessment history.