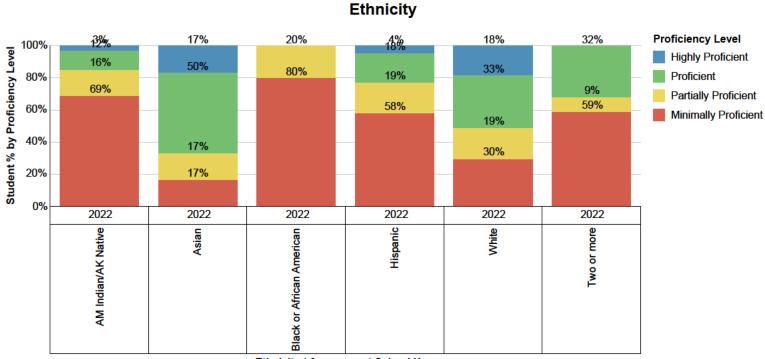

#### **Report Description**

The District – Assessment Summary Proficiency Distr bution by Special Population by Year report graphically compares the percent of students within each proficiency band (with performance indicators) for the prior 3 years of assessments by each Gender and Assessment Year for the selected assessment, subject and most recent assessment year. A separate crosstab the numeric count of students for each proficiency level band for each Admin School for the 3 years of assessment history.