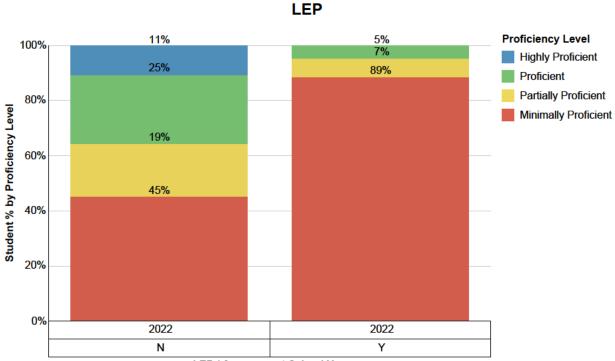

LEP / Assessment School Year

|                      | LEP        |           |  |
|----------------------|------------|-----------|--|
| # of Students        | N          | Υ         |  |
|                      | 2022       | 2022      |  |
| Highly Proficient    | <u>66</u>  |           |  |
| Proficient           | <u>154</u> | <u>2</u>  |  |
| Partially Proficient | <u>118</u> | <u>3</u>  |  |
| Minimally Proficient | <u>279</u> | <u>39</u> |  |
| Total                | <u>617</u> | <u>44</u> |  |

#### **Report Description**

The District – Assessment Summary Proficiency Distr bution by Special Population by Year report graphically compares the percent of students within each proficiency band (with performance indicators) for the prior 3 years of assessments by each Gender and Assessment Year for the selected assessment, subject and most recent assessment year. A separate crosstab the numeric count of students for each proficiency level band for each Admin School for the 3 years of assessment history.