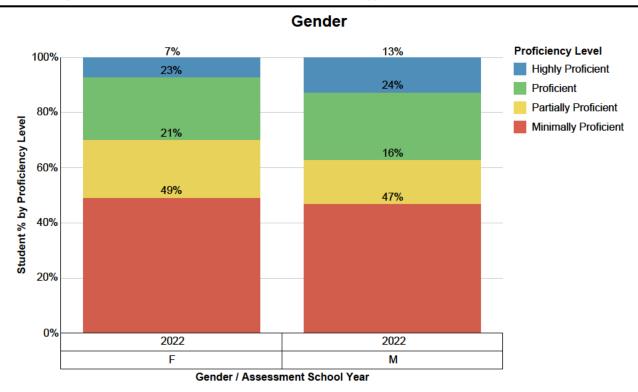

Gender # of Students M 2022 2022 **Highly Proficient** <u>23</u> <u>43</u> **Proficient** <u>73</u> <u>83</u> Partially Proficient <u>54</u> <u>67</u> Minimally Proficient 158 160 Total <u>321</u> 340

#### **Report Description**

The District – Assessment Summary Proficiency Distr bution by Special Population by Year report graphically compares the percent of students within each proficiency band (with performance indicators) for the prior 3 years of assessments by each Gender and Assessment Year for the selected assessment, subject and most recent assessment year. A separate crosstab the numeric count of students for each proficiency level band for each Admin School for the 3 years of assessment history.