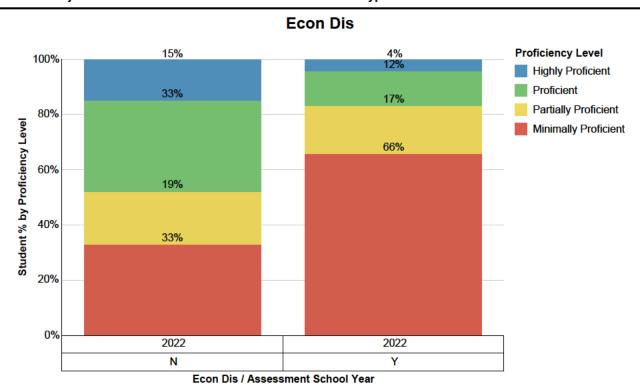

Ethnicity / Assessment School Year

|                      | Econ Dis   |            |  |
|----------------------|------------|------------|--|
| # of Students        | N          | Υ          |  |
|                      | 2022       | 2022       |  |
| Highly Proficient    | <u>53</u>  | <u>13</u>  |  |
| Proficient           | <u>118</u> | <u>38</u>  |  |
| Partially Proficient | <u>68</u>  | <u>53</u>  |  |
| Minimally Proficient | <u>118</u> | <u>200</u> |  |
| Total                | <u>357</u> | <u>304</u> |  |

#### **Report Description**

The District – Assessment Summary Proficiency Distr bution by Special Population by Year report graphically compares the percent of students within each proficiency band (with performance indicators) for the prior 3 years of assessments by each Gender and Assessment Year for the selected assessment, subject and most recent assessment year. A separate crosstab the numeric count of students for each proficiency level band for each Admin School for the 3 years of assessment history.